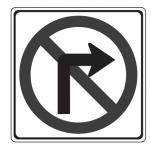

### Black & Red on White

- 33. A. Right Turn Only
  - B. Dangerous Turn
  - C. No Right Turn
  - D. Curve to Right

| 34. | E | Blue        |
|-----|---|-------------|
| 35. | G | Green       |
| 36. | F | White/Black |
| 37. | Α | Red         |
| 38. | С | Orange      |
| 39. | В | Brown       |
| 4.0 | _ | Vollow      |