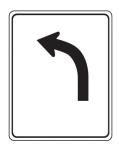

### Black on White

- 22. A. Left Turn Only
  - B. Route Turns Left
  - C. One-Way to Left
  - D. Exiting Left