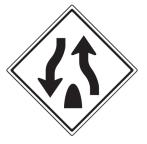

### Black on Yellow

- 23. A. Divided Highway Ahead
  - B. Merging Traffic
  - C. Divided Highway Ends
  - D. Curve Ahead