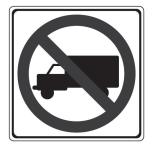

### Black & Red on White

- 31. A. Trucks Entering
  - B. Permit Required
  - C. Trucks Prohibited
  - D. Check Brakes