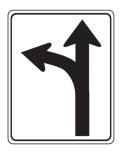

### Black on White

- 30. A. Divided Highway
  - B. Merging Traffic
  - C. Exit to Left
  - D. Go Straight or Left