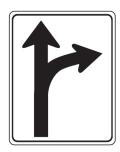

### Black on White

- 32. A. Divided Highway
  - B. Merging Traffic
  - C. Exit to Right
  - D. Go Straight or Right