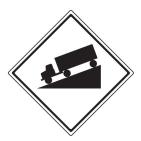

# Black on Yellow

- 25. A. Truck Crossing
  - B. Slow Moving Vehicle
  - C. No Trucks
  - D. Hill Ahead